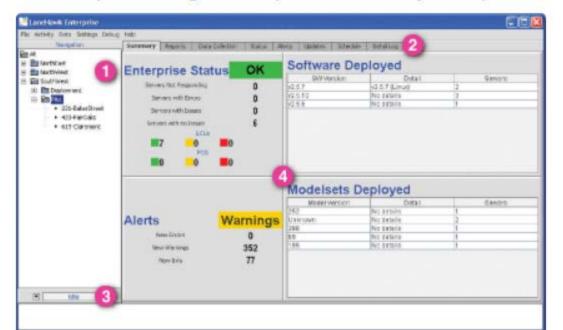

# The Enterprise Manager is comprised of four major components:

## 1. Navigation Tree

The Navigation Tree shows all stores in the enterprise that are using LaneHawk.

#### 2. Context Selection Tabs

These tabs allow the user to select different data views and logical operations such as reports, data collection, status and updates.

## 3. Active Task List

The Active Task List shows information about the tasks that are currently active.

#### 4. Context View

The Context View area shows information related to specific context tabs selected.